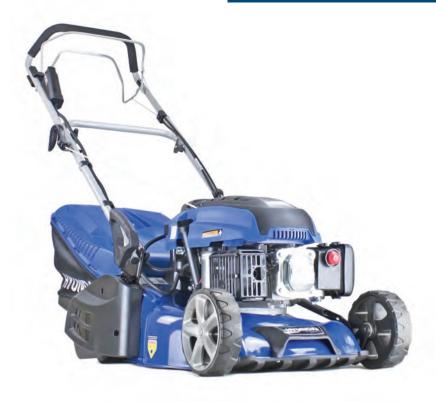

## 430mm PETROL LAWNMOWER

The HYM430SPER is a low maintenance self-propelled, rear roller, electric start lawnmower specifically designed for mowing stripes into your lawn. Effortless starting with the electric push button start, and a recoil back-up. It is ideal for small to medium size lawns and gardens.