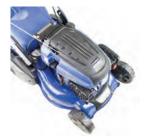

## 430mm PETROL LAWNMOWER

The HYM430SPER is a low maintenance self-propelled, rear roller, electric start lawnmower specifically designed for mowing stripes into your lawn. Effortless starting with the electric push button start, and a recoil back-up. It is ideal for small to medium size lawns and gardens.