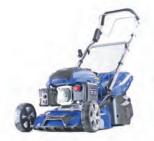

## 430mm PETROL LAWNMOWER

The HYM430SPER is a low maintenance self-propelled, rear roller, electric start lawnmower specifically designed for mowing stripes into your lawn. Effortless starting with the electric push button start, and a recoil back-up. It is ideal for small to medium size lawns and gardens.