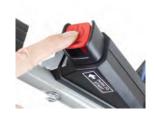

## 430mm PETROL LAWNMOWER

The HYM430SPER is a low maintenance self-propelled, rear roller, electric start lawnmower specifically designed for mowing stripes into your lawn. Effortless starting with the electric push button start, and a recoil back-up. It is ideal for small to medium size lawns and gardens.